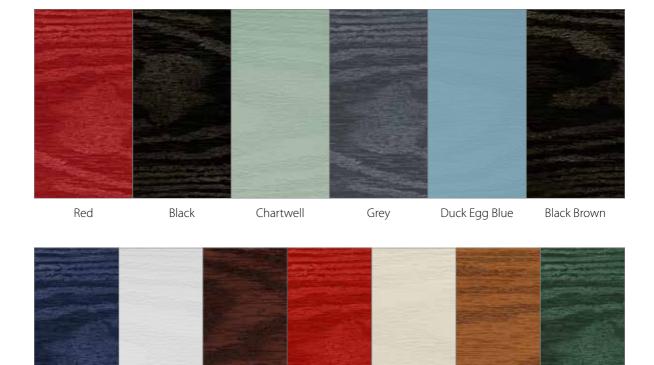

Red



Black



Chartwell



Grey



Duck Egg Blue



Black Brown



Blue



White



Darkwood



Poppy Red (high gloss)



Cream





Green

## **Door Colours**



Frame Colours

Poppy Red

(high gloss)

Cream

Oak

Green



The colours reproduced in this booklet are intended as a guide to the colours of our doors. Given different lighting conditions, printing tolerances and batch production tolerances they can not be a precise match.



Blue

White

Darkwood

All the information in this book is provided for guidance only and is given in good faith, but without warranty or guarantee of any kind, whether implied or expressed. Our policy is to continually improve products, therefore methods, materials and changes of specification may be made from time to time without prior notice.