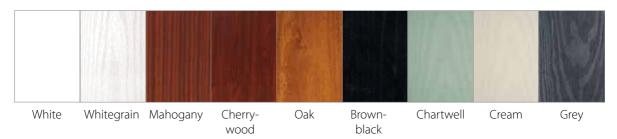

Darkwood

Poppy Red (high gloss)

Cream

Green

## **Door Colours**

Frame Colours

Poppy Red

(high gloss)

Cream

Oak

Green

The colours reproduced in this booklet are intended as a guide to the colours of our doors. Given different lighting conditions, printing tolerances and batch production tolerances they can not be a precise match.

Blue

White

Darkwood

All the information in this book is provided for guidance only and is given in good faith, but without warranty or guarantee of any kind, whether implied or expressed. Our policy is to continually improve products, therefore methods, materials and changes of specification may be made from time to time without prior notice.