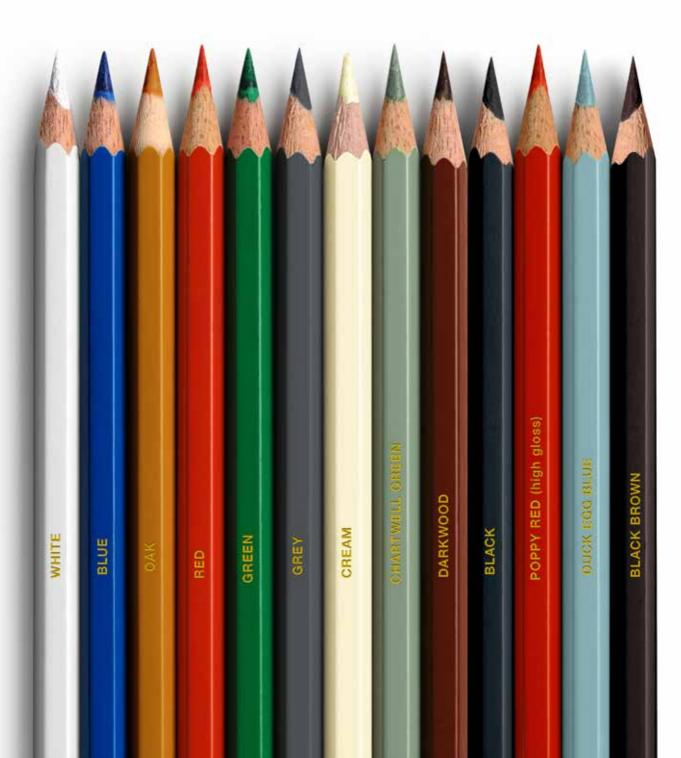

Red

Black

Chartwell

Grey

Duck Egg Blue

Black Brown

Blue

White

Darkwood

Poppy Red (high gloss)

Cream

Green

## **Door Colours**

Frame Colours

Poppy Red

(high gloss)

Cream

Oak

Green

The colours reproduced in this booklet are intended as a guide to the colours of our doors. Given different lighting conditions, printing tolerances and batch production tolerances they can not be a precise match.

Blue

White

Darkwood

All the information in this book is provided for guidance only and is given in good faith, but without warranty or guarantee of any kind, whether implied or expressed. Our policy is to continually improve products, therefore methods, materials and changes of specification may be made from time to time without prior notice.